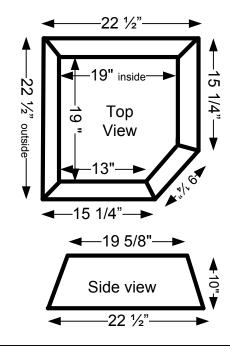

## Reversible Stands for Air Conditions & **Heat Pumps Fits** Bryant, Carrier, Payne, etc.

- Why under AC's
- Easier to service
- Keep dogs from urinating on unit
- Protect from mowing and weed whipping
- Keep mice out of unit
- Low ground or flooding

- Reversible
- **Powder coated**
- Distributes weight evenly
- Keeps from saddling
- Holds up to 2,000 lbs.
- Stackable (less space)
- Pallet quantity (42)
- Looks professional