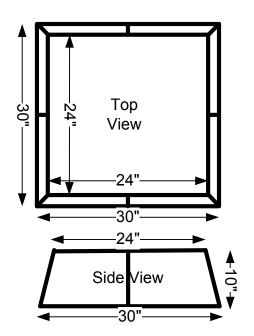

## Part#: HPS1923

Fits 23 x 23" unit 26 x 26" unit

23 x 23" unit

## Part#: HPS2430

Fits 31 x 31" unit 35 x 35" unit

31 x 31" unit

35 x 35" unit