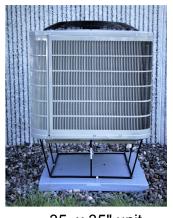

## Part#: HPS2430

Fits 31 x 31" unit 35 x 35" unit

31 x 31" unit

35 x 35" unit