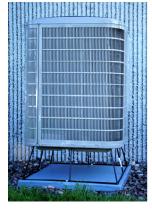

18550 County Rd. 81 Maple Grove, MN 55369 763-428-3677

## Reversible Stands for Air Conditions & **Heat Pumps Fits** Bryant, Carrier, Payne, etc.

- Why under AC's
- Easier to service
- Keep dogs from urinating on unit
- Protect from mowing and weed whipping
- Keep mice out of unit
- Low ground or flooding

- Reversible
- **Powder coated**
- Distributes weight evenly
- Keeps from saddling
- Holds up to 2,000 lbs.
- Stackable (less space)
- Pallet quantity (42)
- Looks professional

## Part#: HPS1923

Fits 23 x 23" unit 26 x 26" unit



23 x 23" unit



## Part#: HPS2430

Fits 31 x 31" unit 35 x 35" unit



31 x 31" unit



35 x 35" unit