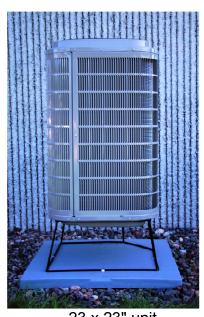

18550 County Rd. 81 Maple Grove, MN 55369 763-428-3677

## Reversible Stands for Air Conditions & **Heat Pumps Fits** Bryant, Carrier, Payne, etc.

- Why under AC's
- Easier to service
- Keep dogs from urinating on unit
- Protect from mowing and weed whipping
- Keep mice out of unit
- Low ground or flooding

- Reversible
- **Powder coated**
- Distributes weight evenly
- Keeps from saddling
- Holds up to 2,000 lbs.
- Stackable (less space)
- Pallet quantity (42)
- Looks professional

## Part#: HPS1923

Fits 23 x 23" unit 26 x 26" unit



23 x 23" unit



## Part#: HPS2430

Fits 31 x 31" unit 35 x 35" unit



31 x 31" unit



35 x 35" unit