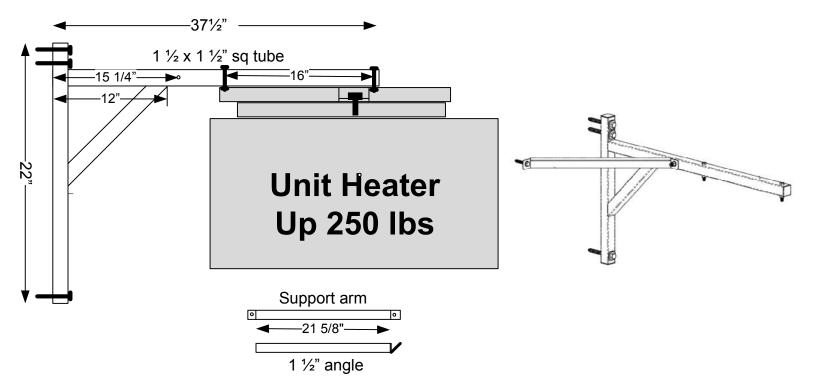

## 36" Unit Heater Wall Brackets

Ceiling Bracket not included

Used With: UH22, UH21-R & UH28-R ceiling bracket Ceiling bracket is bolted to upper arm of wall bracket Simply hook unit to upper bracket and tighten Hardware included with powder coat finish Rotates to any angle 250 lb max

## Instructions:

- 1. Using  $\frac{1}{2}$ " Lag bolts provided, bolt UHWB-36 securely to stud or solid up right wall. (very import to have this bolted securely.)
- 2. Using 3/8" x 2 ½" bolt, bolt the support arm to UHWB-36.
- 3. Using 3/8" x 2  $\frac{1}{2}$ " lag bolt, bolt support arm firmly to the wall.
- 4. Mount ceiling bracket to the UHWB-36 as shown in the picture.
- 5. Hang Unit Heat and turn to desired angle.

## Hardware:

- $3 \frac{1}{2} \times 5$ " lag bolts with washer
- 3 3/8 x 2  $\frac{1}{2}$ " bolts with fender washer, washer & Nylock Nut
- 1 3/8 x 2 1/2" lag with washer